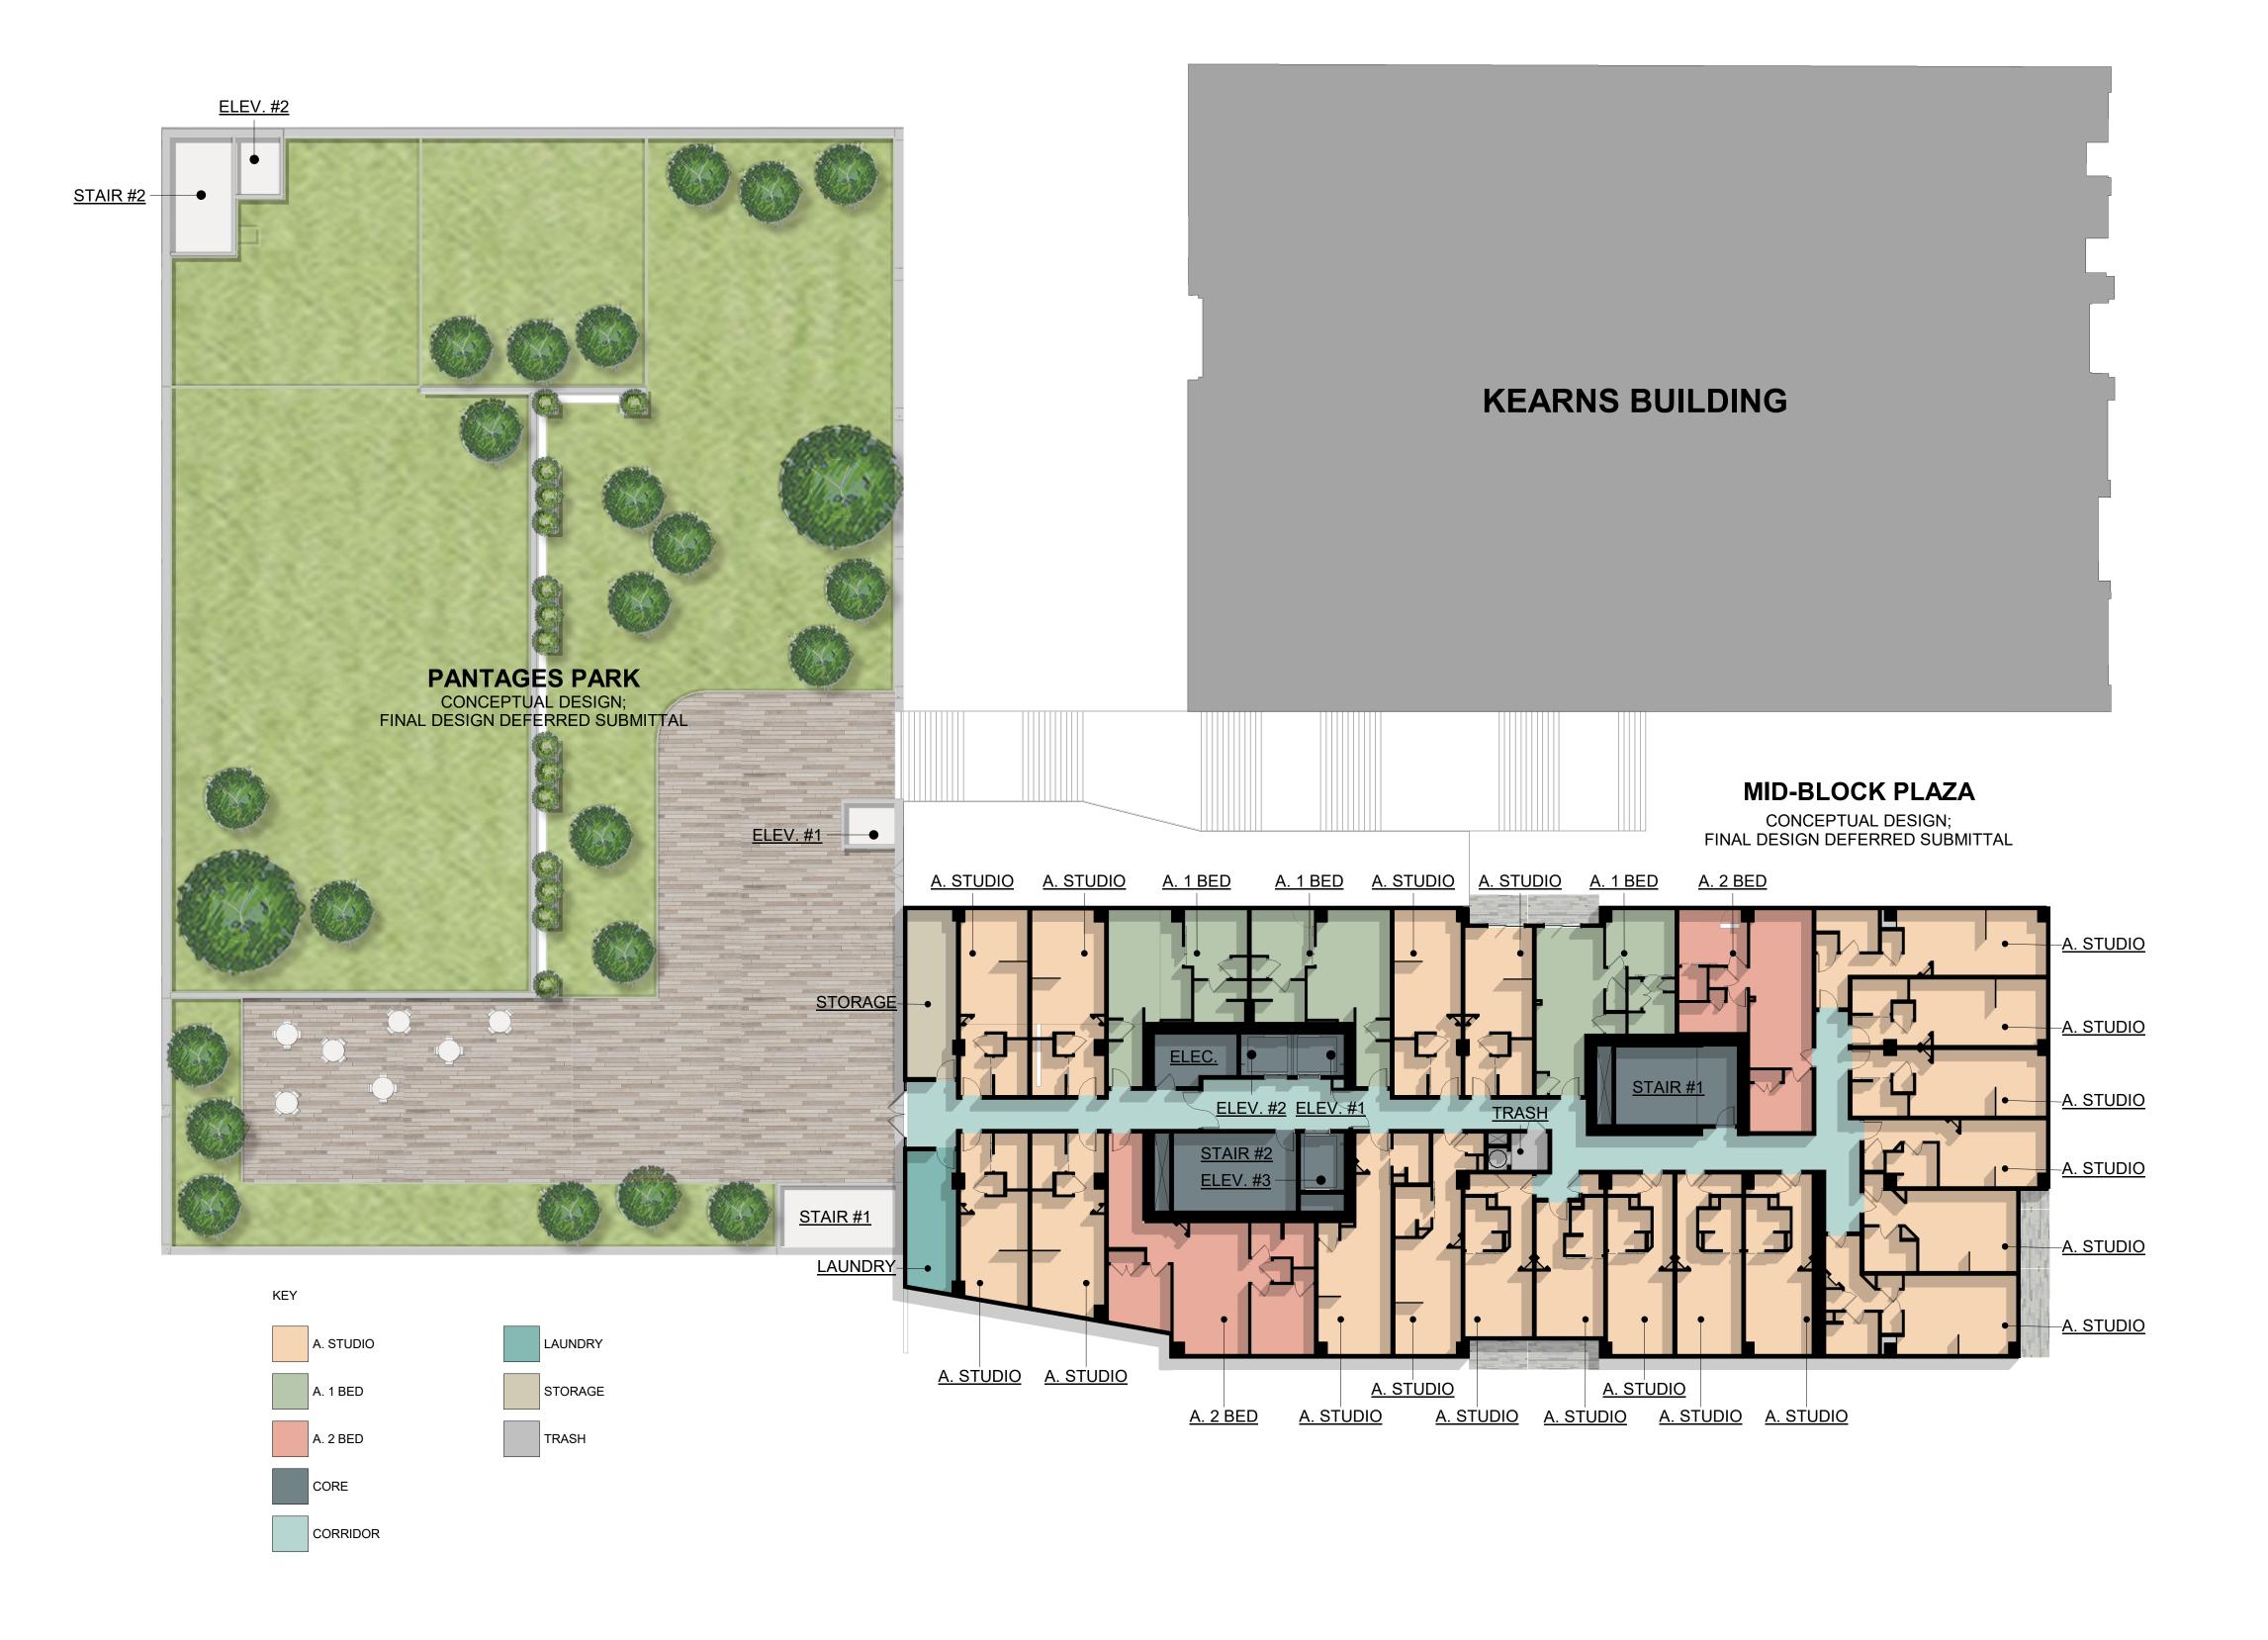

360 WEST 300 SOUTH
SUITE 102
SALT LAKE CITY, UT 84101
PHONE: 385.273.3888
dwelldesignstudio.com

150 SOUTH MAIN STREET SALT LAKE CITY, UTAH

ADEVELOPMENT FOR:

ISSUE

DATE DESCRIPTION INCLUDES

2020 11-20 DESIGN REVIEW PACKAGE

SCALES AS NOTED ON THIS DRAWING ARE VALID ON THE ORIGINAL DRAWING ONLY, THE DIMENSIONS OF WHICH ARE 30 x 42 INCHES.

PARK & MID-BLOCK EXHIBIT

JOB NUMBER: 200801

DRAWN BY CHECKED E
Author Checker

EX-1